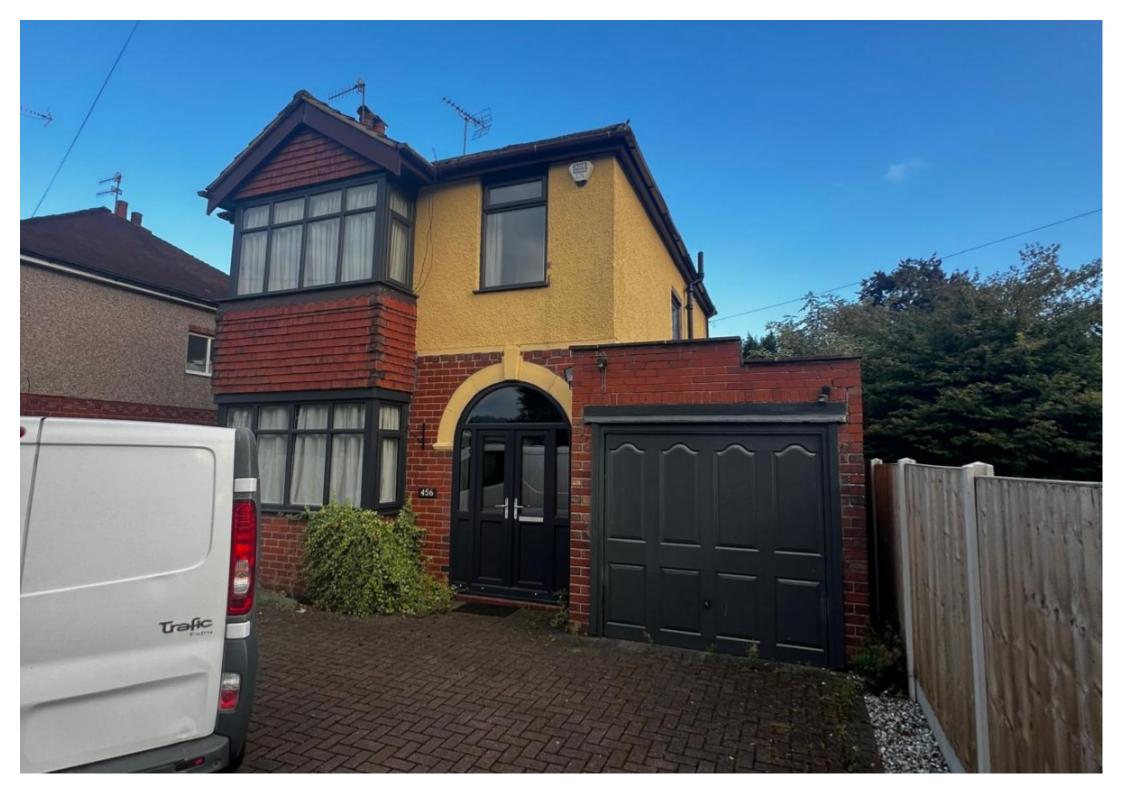

## **Main Particulars**

Not what it first appears! Viewed from the road, this property looks like a normal detached house but it is anything but! With a driveway to accommodate 2+ cars.

On the ground floor the property consists of a beautiful hallway which leads to an open plan living and dining room, modern family kitchen which over looks the family garden. Off the kitchen is the large utility room which then leads to the garage.