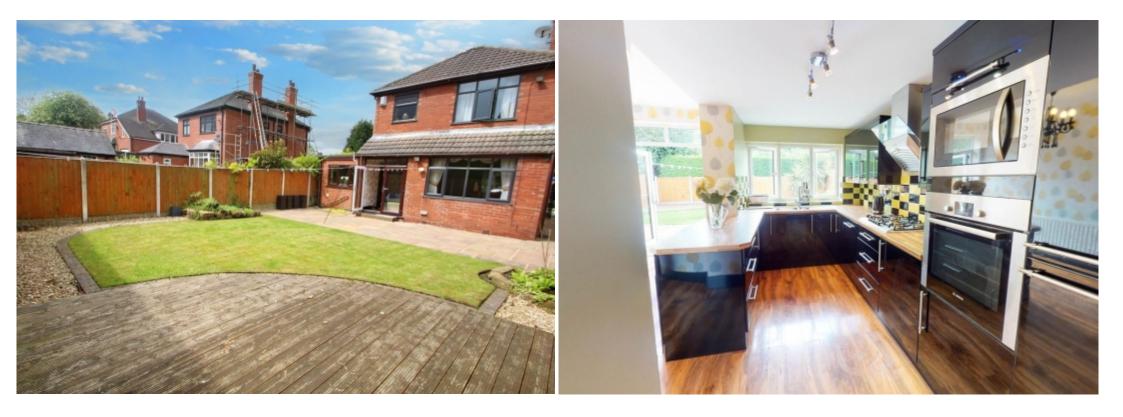

## **Key Features**

- Detached property
- 3 Bedrooms

- 2 reception rooms
- Family garden

Driveway

## **Main Particulars**

Not what it first appears! Viewed from the road, this property looks like a normal detached house but it is anything but! With a driveway to accommodate 2+ cars.

On the ground floor the property consists of a beautiful hallway which leads to an open plan living and dining room, modern family kitchen which over looks the family garden. Off the kitchen is the large utility room which then leads to the garage.

On the first floor the property consists of 3 spacious bedrooms all with fitted carpet and family bathroom.

There is gas central heating and double glazing throughout.

Where the property is situated has great access to the city, close to all local amenities, local shops, local schools, local bus route and access to a50/500.