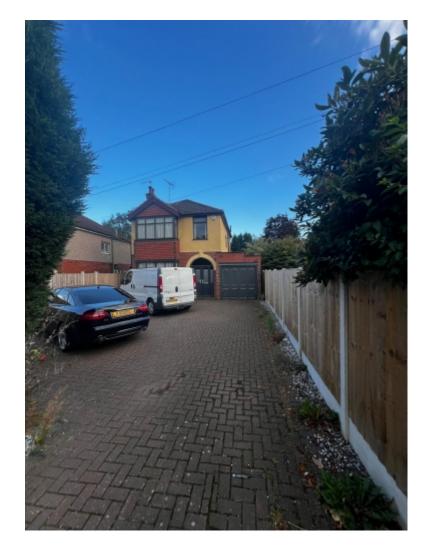

## **Key Features**

- Detached property
- 3 Bedrooms

- 2 reception rooms
- Family garden

Driveway

## **Main Particulars**

Not what it first appears! Viewed from the road, this property looks like a normal detached house but it is anything but! With a driveway to accommodate 2+ cars.

On the ground floor the property consists of a beautiful hallway which leads to an open plan living and dining room, modern family kitchen which over looks the family garden. Off the kitchen is the large utility room which then leads to the garage.