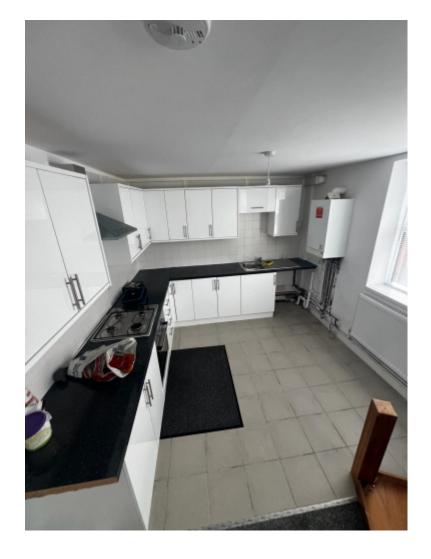

## **Key Features**

- Newly refurbished
- All bills included

- Street parking
- Fully furnished

## **Main Particulars**

We welcome to the market rooms to rent in the heart of Shelton. With street parking at the front of the property.

All rooms are newly refurbished, come fully furnished and all bills included.

There is central heating and double glazing throughout the property.

Where the property is situated has great access to the city, local shops, local college, local university, local train station and local bus route.