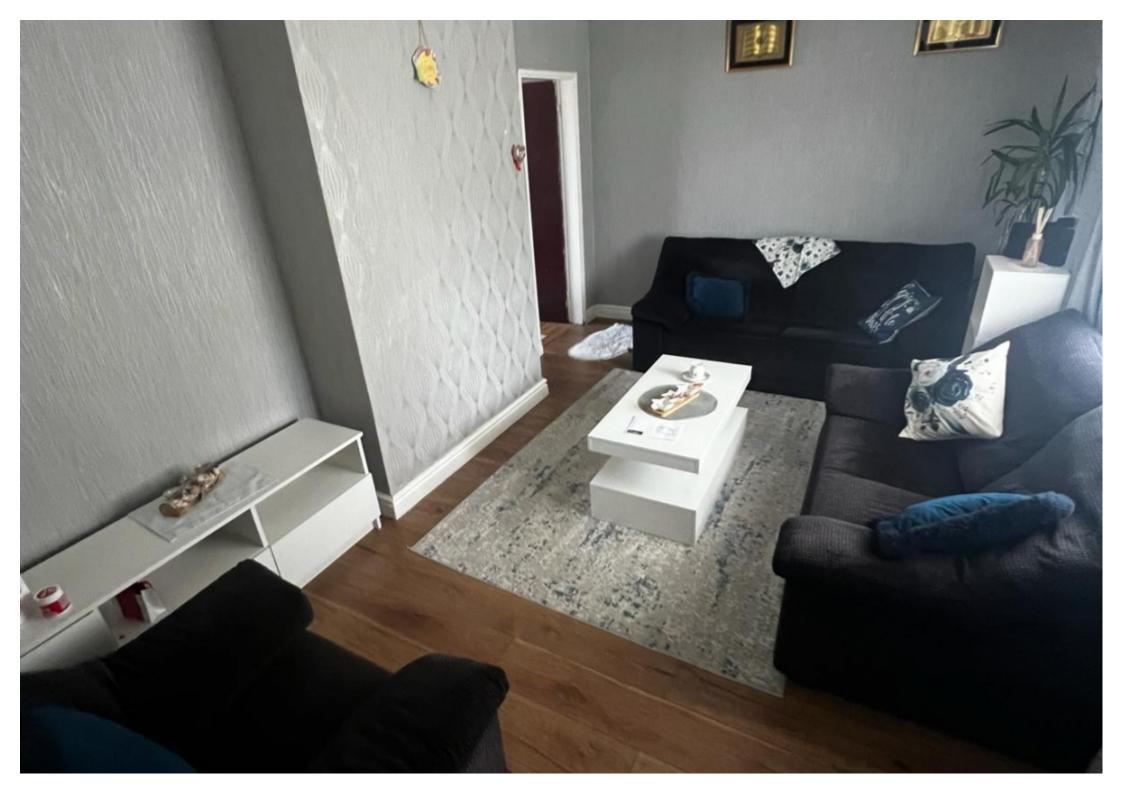

Entrance hall Radiator. Stairs off. Lounge Gas fire. Radiator. Kitchen Wall and base units. Sink unit with drainer and rinser bowl. Electric hob. Oven. Radiator. Tiled floor. Integrated fridge. Storage cupboard. Utility room Plumbing point. Rear door. Tiled walls. W.c W.c. Landing area Loft access. Airing cupboard housing wall mounted boiler. Bedroom Radiator.