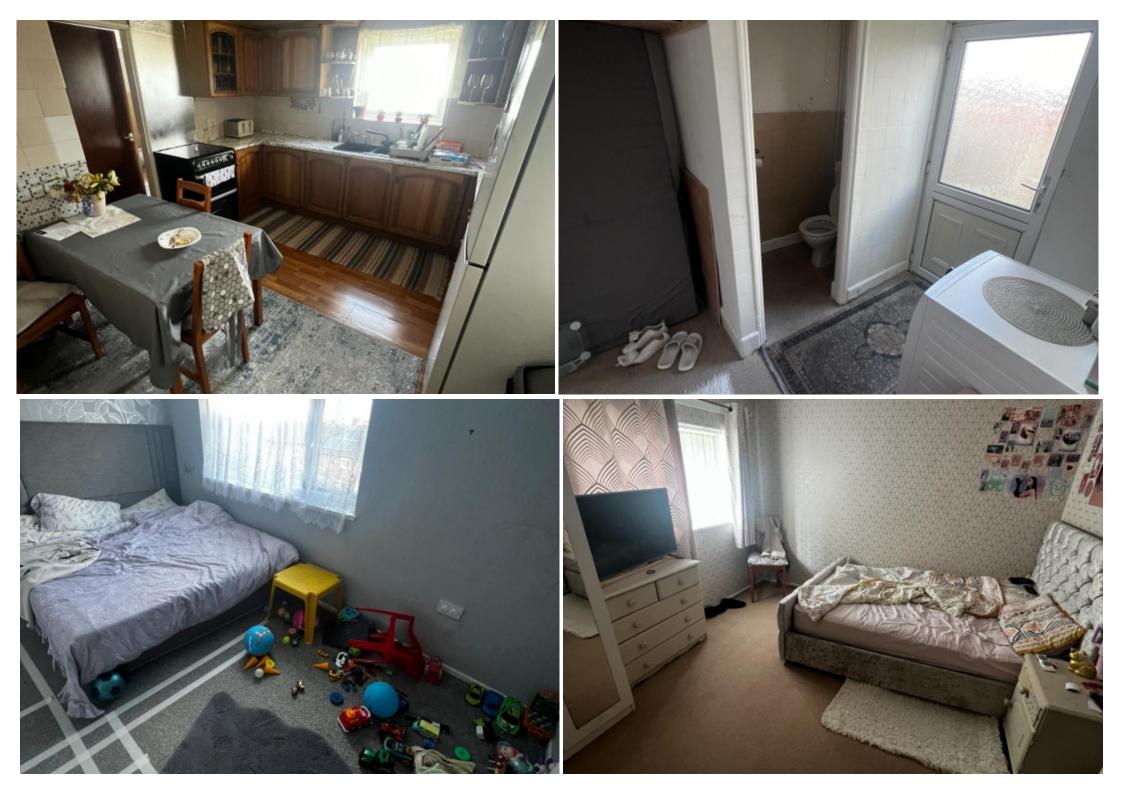

Entrance hall Radiator. Stairs off. Lounge Gas fire. Radiator. Kitchen Wall and base units. Sink unit with drainer and rinser bowl. Electric hob. Oven. Radiator. Tiled floor. Integrated fridge. Storage cupboard. Utility room Plumbing point. Rear door. Tiled walls. W.c W.c. Landing area Loft access. Airing cupboard housing wall mounted boiler. Bedroom Radiator.

Bedroom

Radiator.

Bedroom

Radiator.

Bathroom

Bath. Wash basin. W.c. Radiator.

Outside

Driveway to the front providing off street parking and garden area to the rear with lawned and gravelled areas. Greenhouse and storage shed.