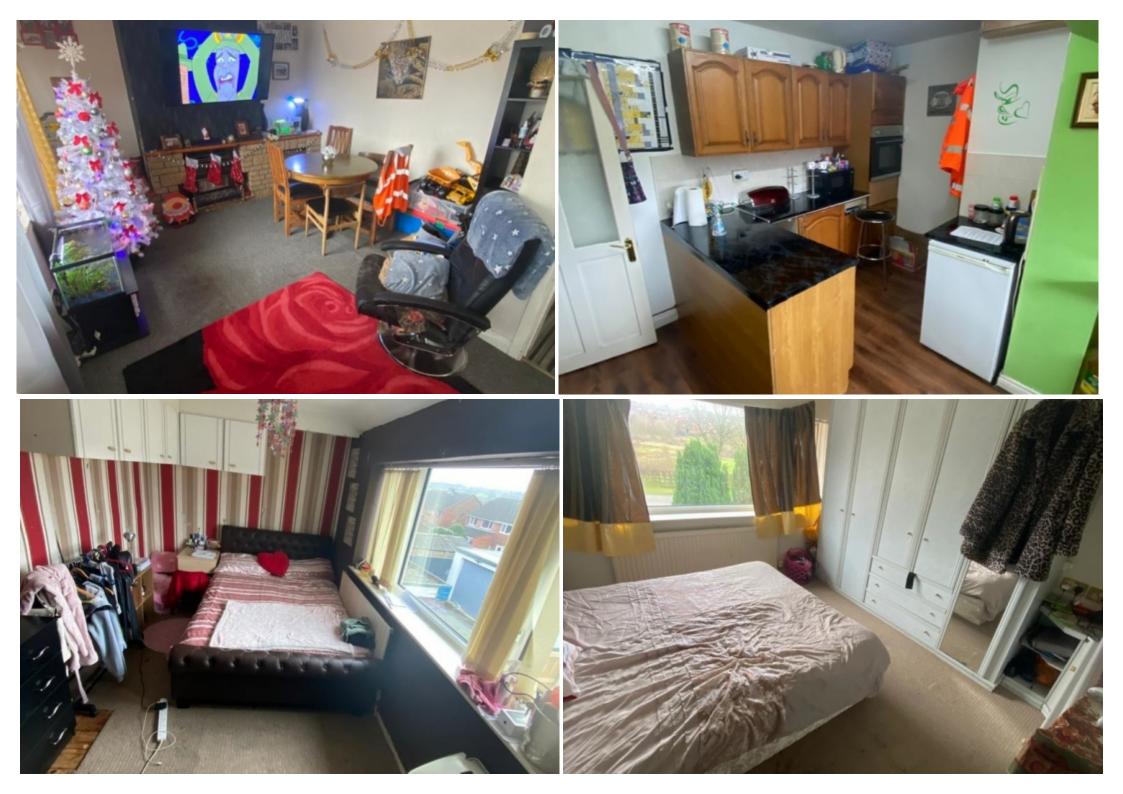

Upon entrance to the ground floor is the family reception room. Off the reception room is the large family kitchen which consists of worktops with integrated sink, under counter cupboards, wall mounted cupboards for extra storage, space for a washing machine, fridge, freezer, cooker, tiled walls and laminate flooring.

On the first floor of the property are 3 spacious bedrooms all with fitted carpet. Along from the bedrooms and is family bathroom which consists of shower with glass cubical, bath, wash basin, W/C, tiled walls and tiled flooring.