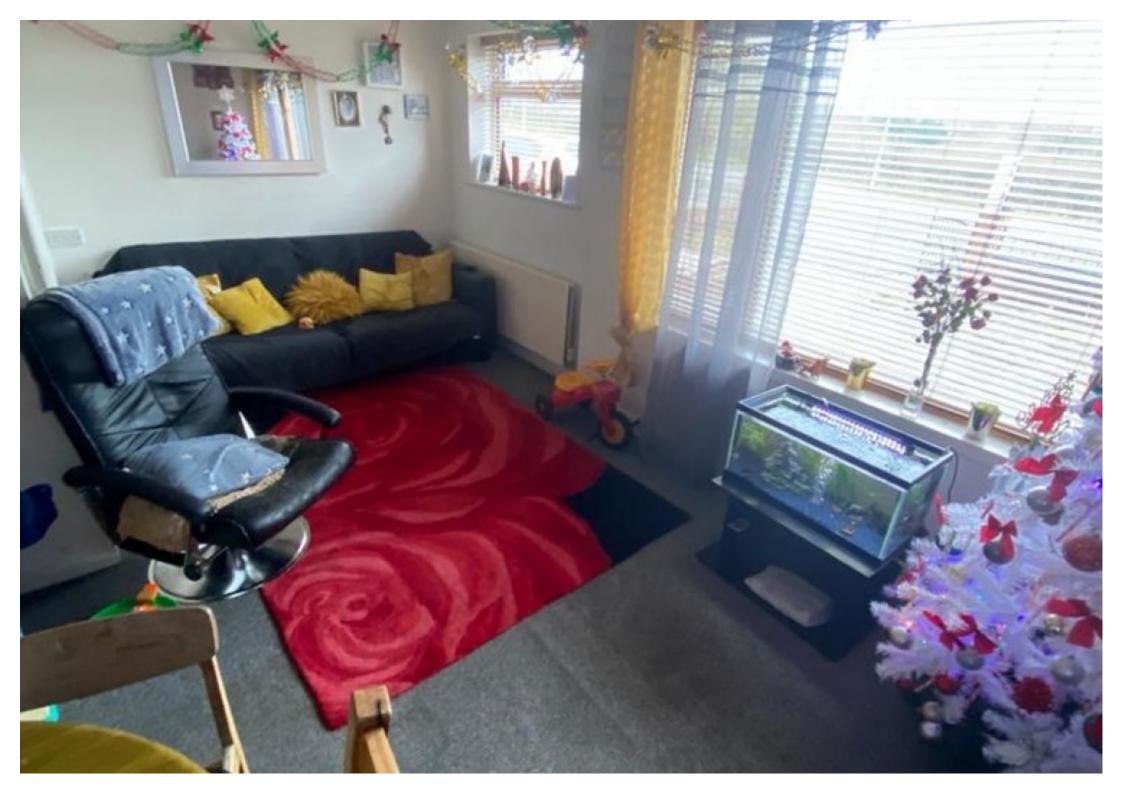

Upon entrance to the ground floor is the family reception room. Off the reception room is the large family kitchen which consists of worktops with integrated sink, under counter cupboards, wall mounted cupboards for extra storage, space for a washing machine, fridge, freezer, cooker, tiled walls and laminate flooring.