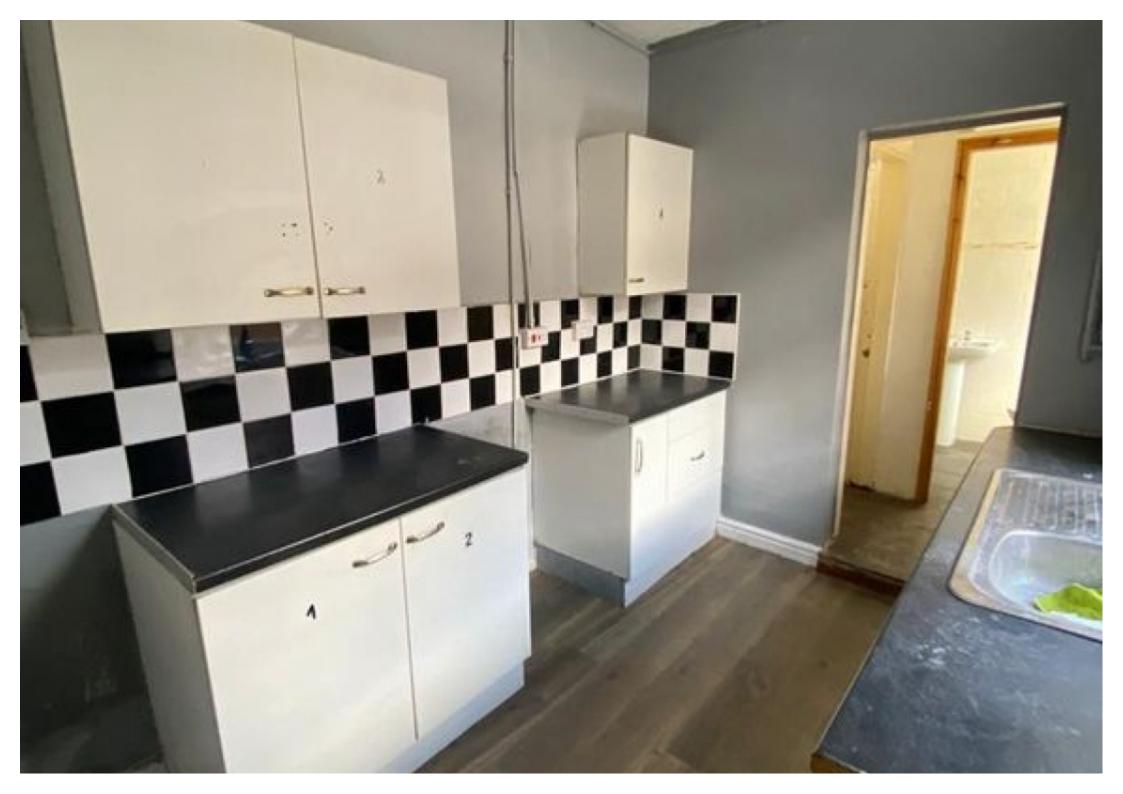

## **Main Particulars**

Easy move property agents are pleased to be offering this large 4-bedroom family home to rent in Shelton. There is street parking at the front of the property.

Internally on the ground floor the property consists of large reception room, large family kitchen which consists worktop with integrated sink, under counter cupboards, wall mounted cupboards for extra storage, tiled walls, space for a fridge, freezer, washing machine, cooker and lino flooring fitted. Along from the kitchen is the family bathroom which consists of shower with glass cubical, wash basin, w/c and lino flooring. There is also a separate toilet.