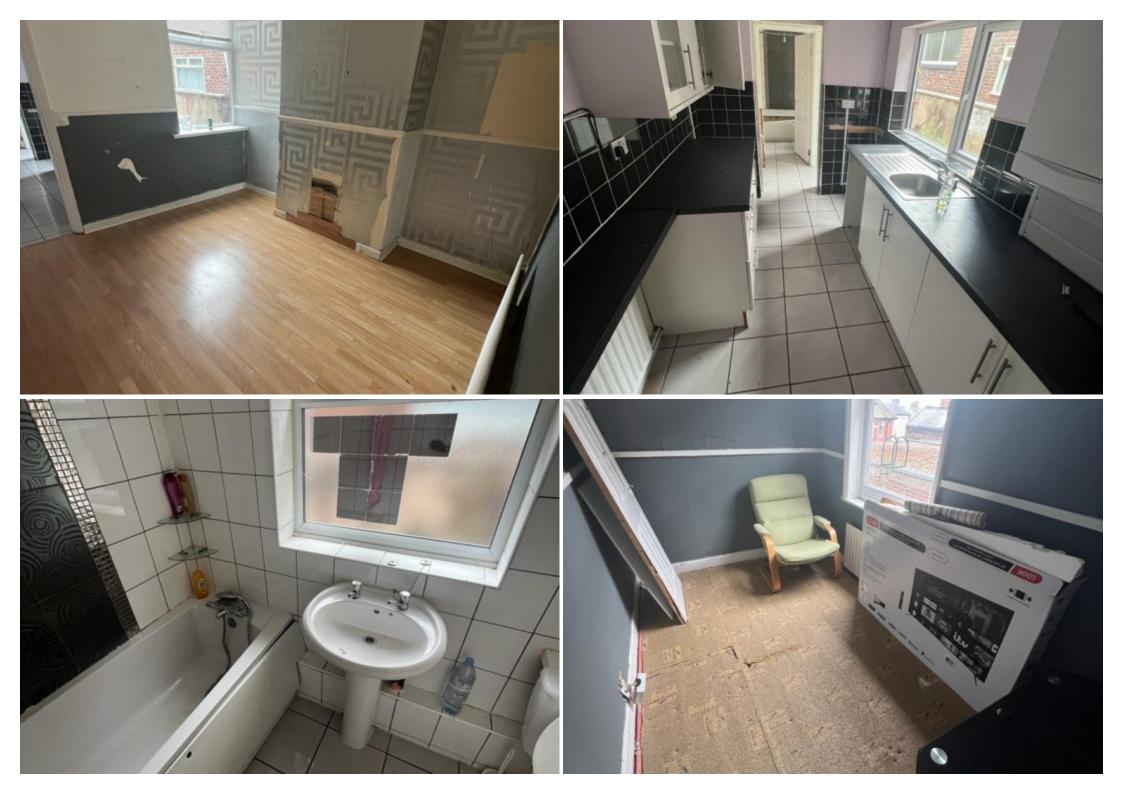

#### **Main Particulars**

We welcome to the market this 3- bedroom fmaily home to rent in Shelton. There is street parking at the front of the property.

On the ground floor the property consists of 2 spacious reception rooms, family kitchen, downstairs bathroom and garden at the rear of the property.

On the first floor the property consists of 3 spacious bedrooms all with fitted carpet.

There is GCH and DG throughout the property.

Where the property is situated has great access to the city, close to all local amenities, local schools, local college, local university, local train station and local doctors.